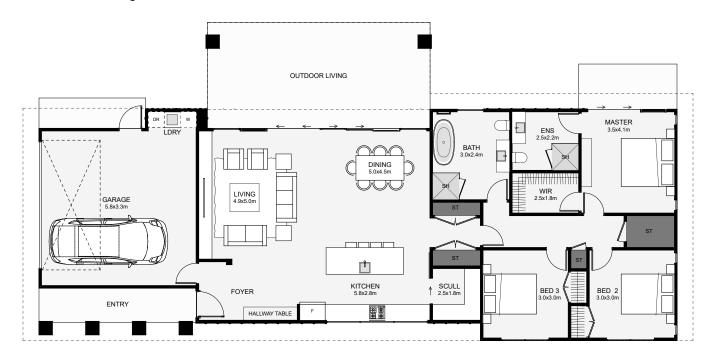

Stunning to look at and narrow in width, this home can also fit tighter sections by removing the covered outdoor living bringing the total width to only 8.6m. Inside, this home includes a scullery, a large walk-in wardrobe, an excellent sized open-planned living and plenty of storage. The exterior is broken into two cladding types which can be changed out for your prefered cladding or colours. If you've got a view, this home will soak it up and allow you to enjoy it under the optional covered outdoor living.

Floor Area: 179m<sup>2</sup>

**Contact Brendon:** 

Ph: 021 0222 1999 E: info@elementnz.com www.elementnz.com