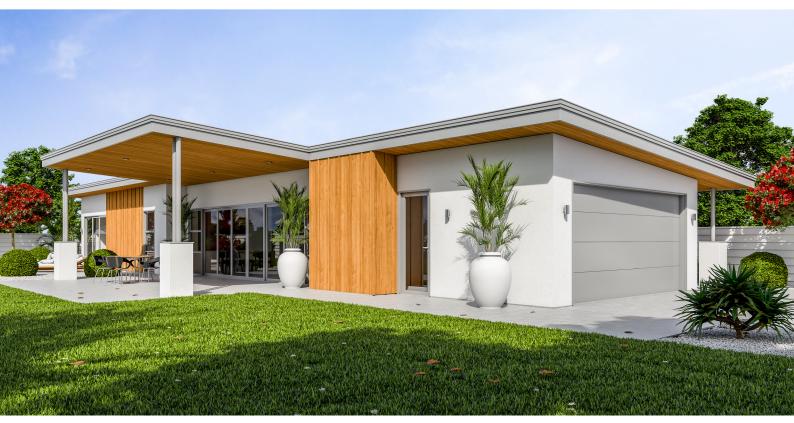

Stunning to look at and narrow in width, this home can also fit tighter sections by removing the covered outdoor living bringing the total width to only 8.6m. Inside, this home includes a scullery, a large walk-in wardrobe, an excellent sized open-planned living and plenty of storage. The exterior is broken into two cladding types which can be changed out for your prefered cladding or colours. If you've got a view, this home will soak it up and allow you to enjoy it under the optional covered outdoor living.