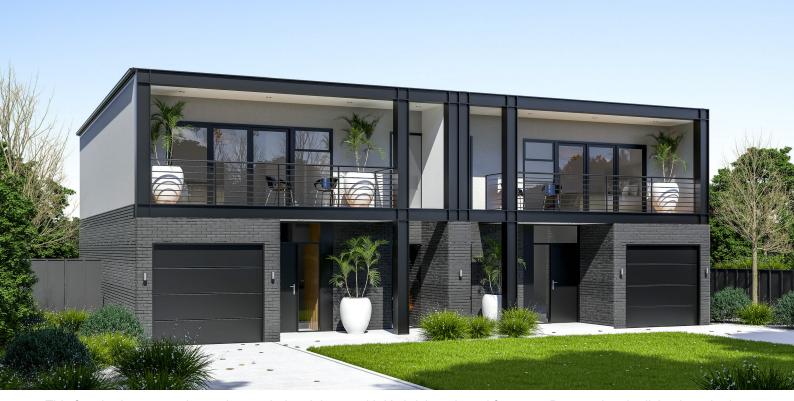

This four-bedroom townhouse has an industrial tone with it's brick and steel frontage. Downstairs, the living is tucked away privately, there's a separate bedroom for guests and a laundry that's' cleverly tucked under the stairs. Upstairs is three bedrooms, a study and two bathrooms. An expansive master with a large walk-in wardrobe and ensuite makes use of its position with its very own private balcony. This is a townhouse packed with luxuries, even the most decerning urban goers can enjoy!