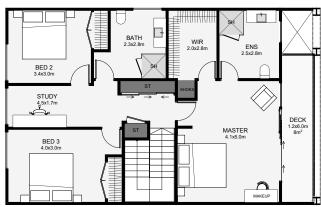

This four-bedroom townhouse has an industrial tone with it's brick and steel frontage. Downstairs, the living is tucked away privately, there's a separate bedroom for guests and a laundry that's' cleverly tucked under the stairs. Upstairs is three bedrooms, a study and two bathrooms. An expansive master with a large walk-in wardrobe and ensuite makes use of its position with its very own private balcony. This is a townhouse packed with luxuries, even the most decerning urban goers can enjoy!