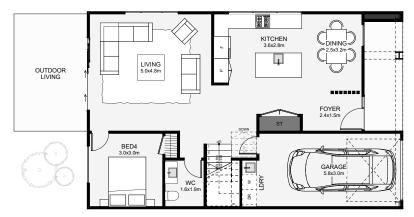

This four-bedroom townhouse has an industrial tone with it's brick and steel frontage. Downstairs, the living is tucked away privately, there's a separate bedroom for guests and a laundry that's' cleverly tucked under the stairs. Upstairs is three bedrooms, a study and two bathrooms. An expansive master with a large walk-in wardrobe and ensuite makes use of its position with its very own private balcony. This is a townhouse packed with luxuries, even the most decerning urban goers can enjoy!