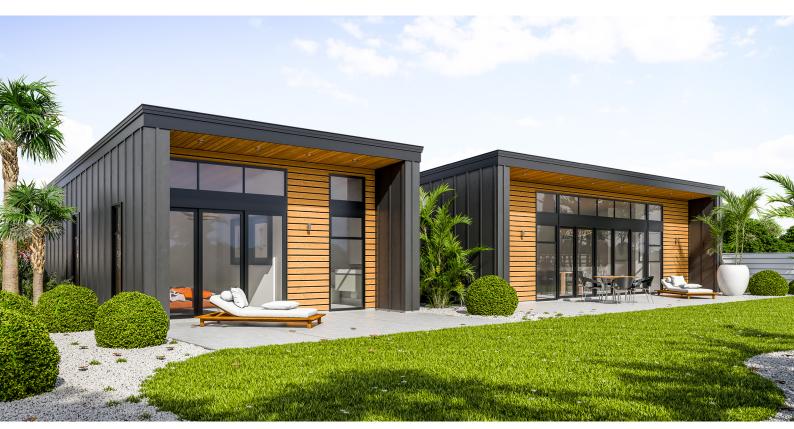

Narrow in width, yet highly functional and modern, this home does it all at the same time! Shown with board/batten and horizontal shiplap timber, this helps the home gain its edgy look. The windows and doors on the northern side a joint by a powder-coated metal flashing to give the appearance of full-height architectural glazing. The house splits into two forms, one the master, the other the living. Bedrooms are positioned separate from the main living space, while the bathroom can still be accessed by guests. If function and style is your thing, this home is the home you're looking for.