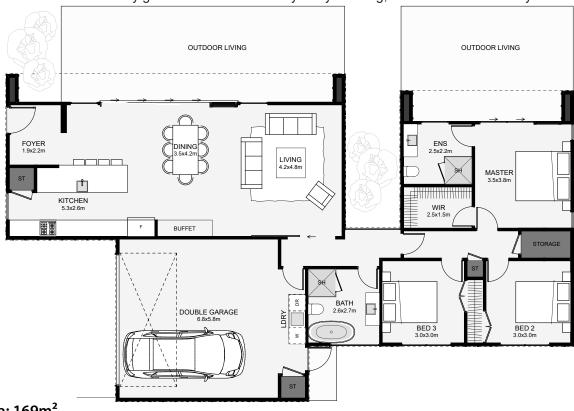

Narrow in width, yet highly functional and modern, this home does it all at the same time! Shown with board/batten and horizontal shiplap timber, this helps the home gain its edgy look. The windows and doors on the northern side a joint by a powder-coated metal flashing to give the appearance of full-height architectural glazing. The house splits into two forms, one the master, the other the living. Bedrooms are positioned separate from the main living space, while the bathroom can still be accessed by guests. If function and style is your thing, this home is the home you're looking for.

Floor Area: 169m<sup>2</sup>

Contact Brendon:

Ph: 021 0222 1999 E: info@elementnz.com www.elementnz.com