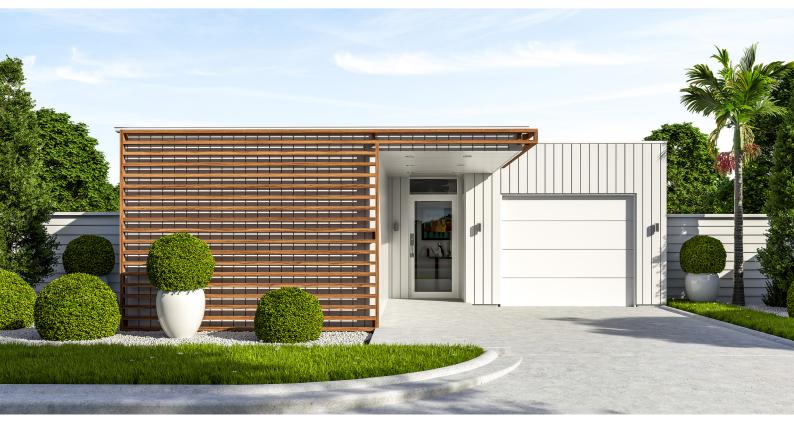

This ultra-modern home has a small footprint with four bedrooms inside. The living, kitchen and dining enjoy an open plan layout, leading to a covered outdoor space. A nice feature with this home is the fourth bedroom which is separate from the other rooms and close to the entry. This allows the extra room to be used for guests or an office. The master includes its own ensuite and access to the outdoor living. If you love that modern, sleek style, this a home that will impress both outside and in!