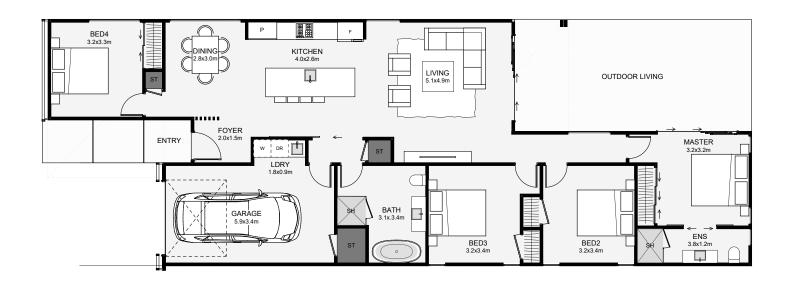

This ultra-modern home has a small footprint with four bedrooms inside. The living, kitchen and dining enjoy an open plan layout, leading to a covered outdoor space. A nice feature with this home is the fourth bedroom which is separate from the other rooms and close to the entry. This allows the extra room to be used for guests or an office. The master includes its own ensuite and access to the outdoor living. If you love that modern, sleek style, this a home that will impress both outside and in!

Floor Area: 156m<sup>2</sup>

**Contact Brendon:** 

Ph: 021 0222 1999 E: info@elementnz.com www.elementnz.com