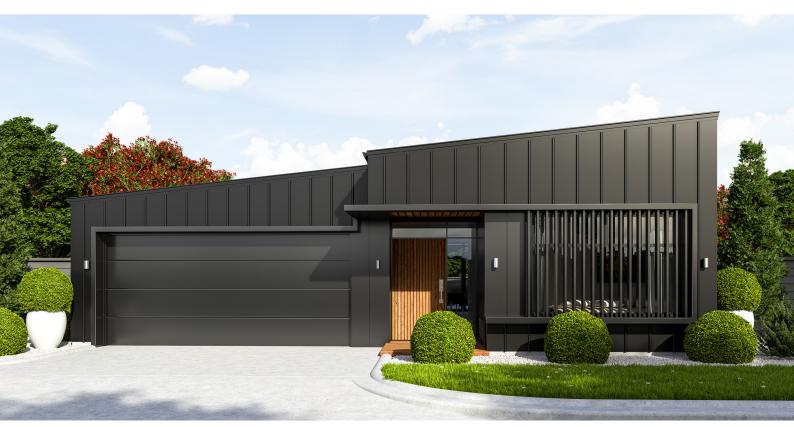

This three-bedroom home has sharp architectural styling and street appeal! The main living inside is open plan with large sliding doors opening out onto an outdoor living space and lawn. The master is positioned separate from other rooms and includes a walk-in wardrobe and ensuite. The kitchen includes a walk-in pantry. The double garage includes a countersunk laundry and access outside. If you are looking for a three-bedroom home with an ultra-modern presence, you've just found it!