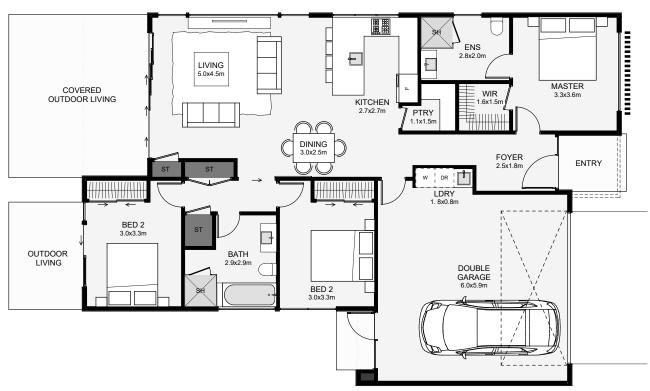

This three-bedroom home has sharp architectural styling and street appeal! The main living inside is open plan with large sliding doors opening out onto an outdoor living space and lawn. The master is positioned separate from other rooms and includes a walk-in wardrobe and ensuite. The kitchen includes a walk-in pantry. The double garage includes a countersunk laundry and access outside. If you are looking for a three-bedroom home with an ultra-modern presence, you've just found it!

Floor Area: 152m<sup>2</sup>

Contact Brendon:

Ph: 021 0222 1999 E: info@elementnz.com www.elementnz.com